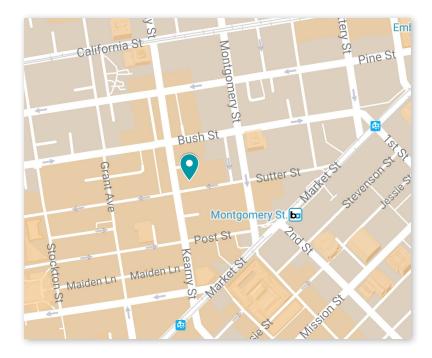

# Parking & Transportation

Bailard's San Francisco Office 180 Sutter Street, Suite 200 San Francisco, CA 94104 650-655-5890

## **CROSS STREETS**

Sutter Street @ Kearny Street

### **PUBLIC TRANSPORTATION**

180 Sutter Street is two blocks from the Montgomery Street BART station.

- Exit the station and head North, toward the Financial District.
- Turn left (West) on Sutter Street.
- 180 Sutter Street is prior to the intersection at Kearny Street.

#### PARKING

For those driving into the Financial District, the parking garage listed below is one half-block from the SF Office:

<u>The White House Garage</u> 223 Sutter Street Enter on Sutter Street Open: 24 hours/day